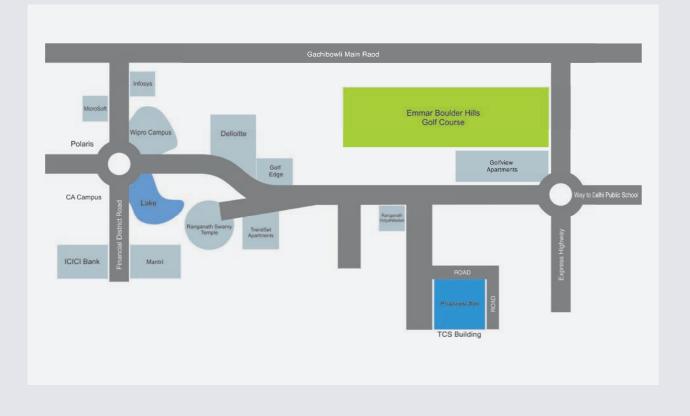

# LOCATION PLAN

### HIGHLIGHTS OF THE PROJECT

- No Common walls
- Easily Accessible
- Beside TCS Building
- Just Walkable distance from
- Very near to financial discrict, ICICI Bank.
- Within 2 Kms. •ISB •Infosys •Oakridge International
- Just 5 Kms From Hitech city.